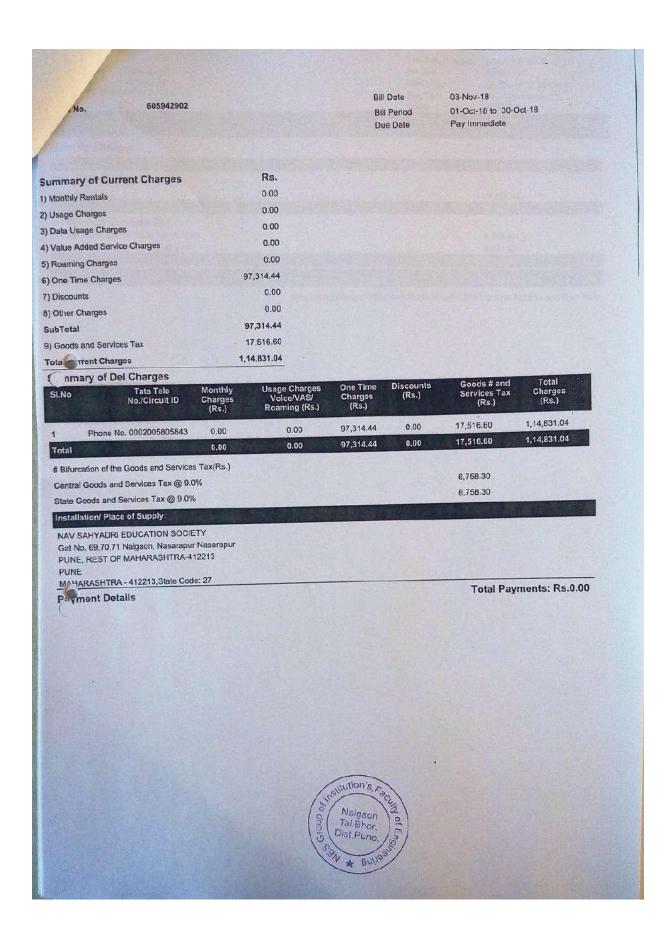

### 2. Details of Internet provider:

| Sr.<br>No | Internet<br>Provider | Type of Internet | Bandwidth | Status   | Location        | Invoice No. |
|-----------|----------------------|------------------|-----------|----------|-----------------|-------------|
|           | Tata                 | Lease            | 10 Mbps   | Existing | Availability in |             |
| 01        | Teleservices         | Line             |           | Line     | departments and | 2160708712  |
|           | (Maharashtra)        |                  |           |          | other units     |             |
|           | Tata                 | Lease            | 30 Mbps   | Existing | Availability in |             |
| 02        | Teleservices         | Line             |           | Line     | departments and | 2160692737  |
|           | (Maharashtra)        |                  |           |          | other units     |             |
|           | Shree                | Lease            | 70 Mbps   | Existing | Availability in |             |
| 03        | communication        | Line             |           | Line     | departments and | 212         |
|           |                      |                  |           |          | other units     |             |